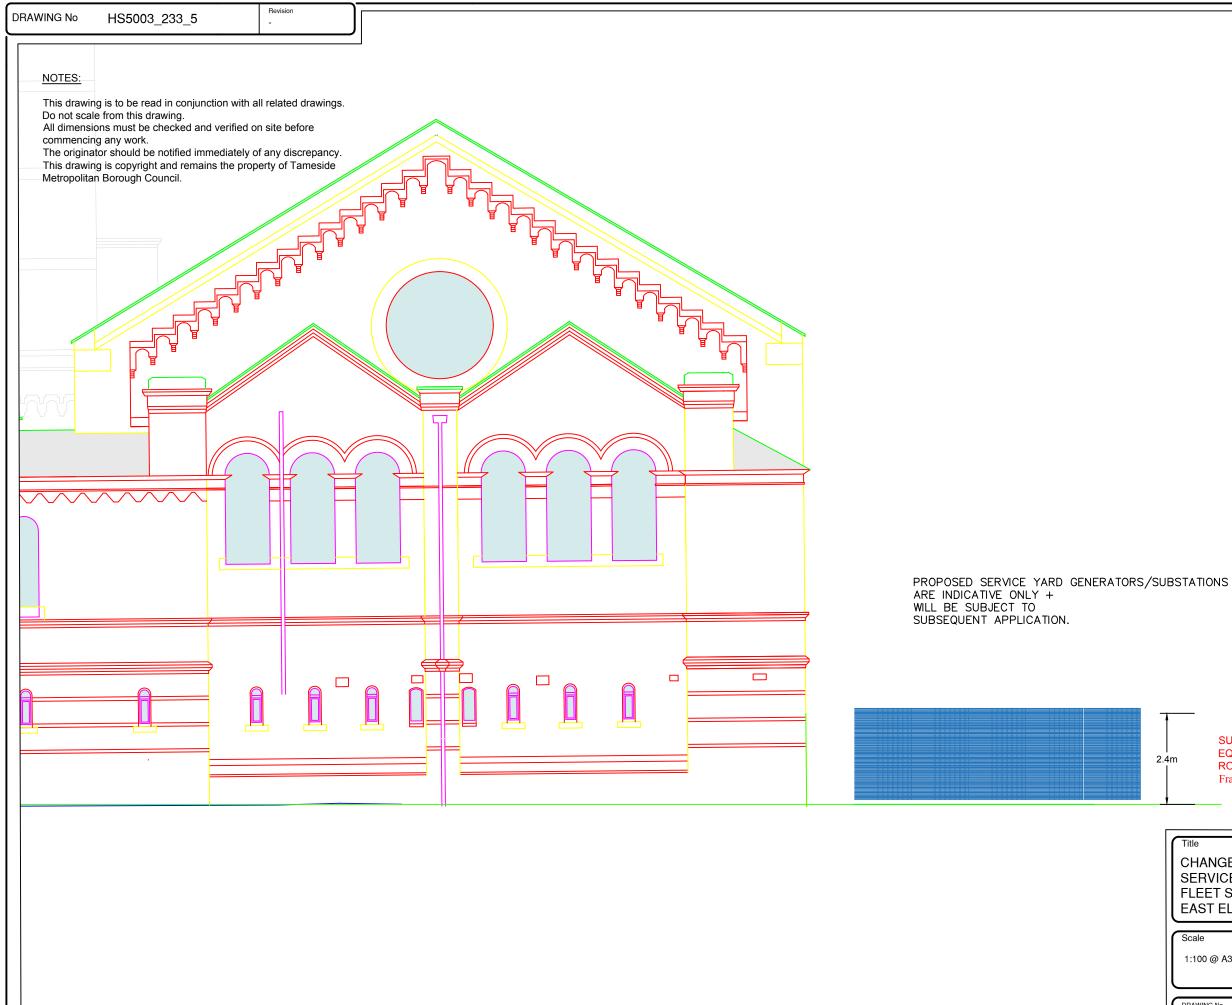

2.4m

SUBSTATION & DATA ROOM GENERATOR COMPO EQUIPMENT. TO BE SURROUNDED IN A 'DELTAW ROBUST STEEL LOUVRED METAL FENCING SYST Frame to be hidden internally behind the panels, so not v

| Title<br>CHANGE OF USE FROM HIGHWAY TO<br>SERVICE YARD<br>FLEET STREET, ASHTON-U-LYNE<br>EAST ELEVATION |                  |                  |                     |
|---------------------------------------------------------------------------------------------------------|------------------|------------------|---------------------|
| Scale<br>1:100 @ A3                                                                                     | Drawn<br>C.BIRD  | Checked<br>S.O   | Scheme ID<br>-      |
|                                                                                                         | Date<br>MARCH 18 | Date<br>MARCH 18 | Drawing Status<br>- |
| DRAWING No. HS5003_233_5                                                                                |                  |                  | Revision<br>-       |